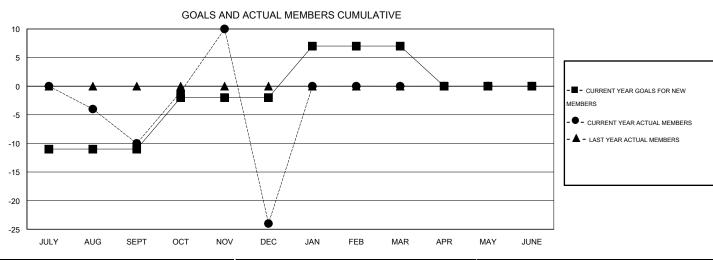

## GOALS AND ACTUAL NEW CLUBS CUMULATIVE

| DROPPED CLUBS: 2 |     | 26 CLUBS OF 66 ADDED 1 OR MORE<br>NEW MEMBERS | GENDER DISTRIBUTION  MALE 1,283 (74.29%) |              |      |
|------------------|-----|-----------------------------------------------|------------------------------------------|--------------|------|
| DROPPED MEMBERS  |     |                                               | FEMALE                                   | 444 (25.71%) |      |
| DECEASED         | 12  | CLICK HERE FOR HEALTH ASSESSMENT DATA         |                                          |              | 0.00 |
| CLUB CANCELLED   | 28  |                                               |                                          |              | 250  |
| OTHER            | 70  |                                               | HEAD OF HOUSEHOLD 12                     |              | 120  |
| TOTAL            | 110 |                                               | NON-HEAD OF HOUSEHOL                     | D            | 130  |