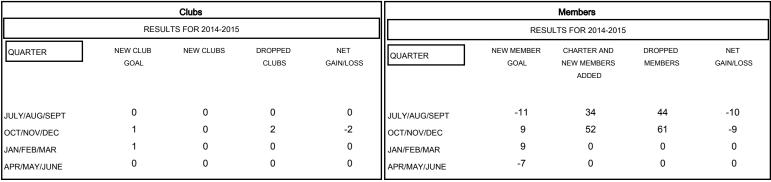

## GOALS AND ACTUAL NEW CLUBS CUMULATIVE

| DROPPED CLUBS: 2 |     | 26 CLUBS OF 66 ADDED 1 OR MORE<br>NEW MEMBERS | GENDER DISTRIBUTION  MALE 1,283 (74.29%) |              |      |
|------------------|-----|-----------------------------------------------|------------------------------------------|--------------|------|
| DROPPED MEMBERS  |     |                                               | FEMALE                                   | 444 (25.71%) |      |
| DECEASED         | 12  | CLICK HERE FOR HEALTH ASSESSMENT DATA         |                                          |              | 0.00 |
| CLUB CANCELLED   | 28  |                                               |                                          |              | 250  |
| OTHER            | 70  |                                               | HEAD OF HOUSEHOLD 12                     |              | 120  |
| TOTAL            | 110 |                                               | NON-HEAD OF HOUSEHOL                     | D            | 130  |